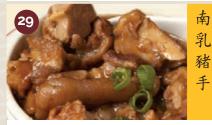

## CHUNG YING CANTONESE RESTAURANT

med Pork & King Prawn Dumplings

Spicy King Prawn Dumplings

**Steamed Char Siu Buns** 

**Steamed Cuttlefish Balls** 

Pig Trotter in Preserved Bean Curd Sauce

**Deep Fried Beef Balls** 