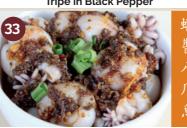

Glutinous Rice Stuffed with Meat in Lotus Leaves

Steamed Mini Octopus in Garlic

Pan Fried Yam Paste

Steamed Mixed Seafood Dumplings

Steamed Preserved Chinese Sausage Buns

Steamed Beef Balls with Coriander

Steamed "Honeycomb" Tripe in Black Pepper