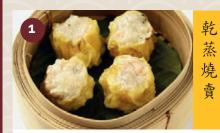

## CHUNG YING CANTONESE RESTAURANT

med Pork & King Prawn Dumplings

Spicy King Prawn Dumplings

**Steamed Char Siu Buns** 

**Steamed Cuttlefish Balls** 

Pig Trotter in Preserved Bean Curd Sauce

**Deep Fried Beef Balls** 