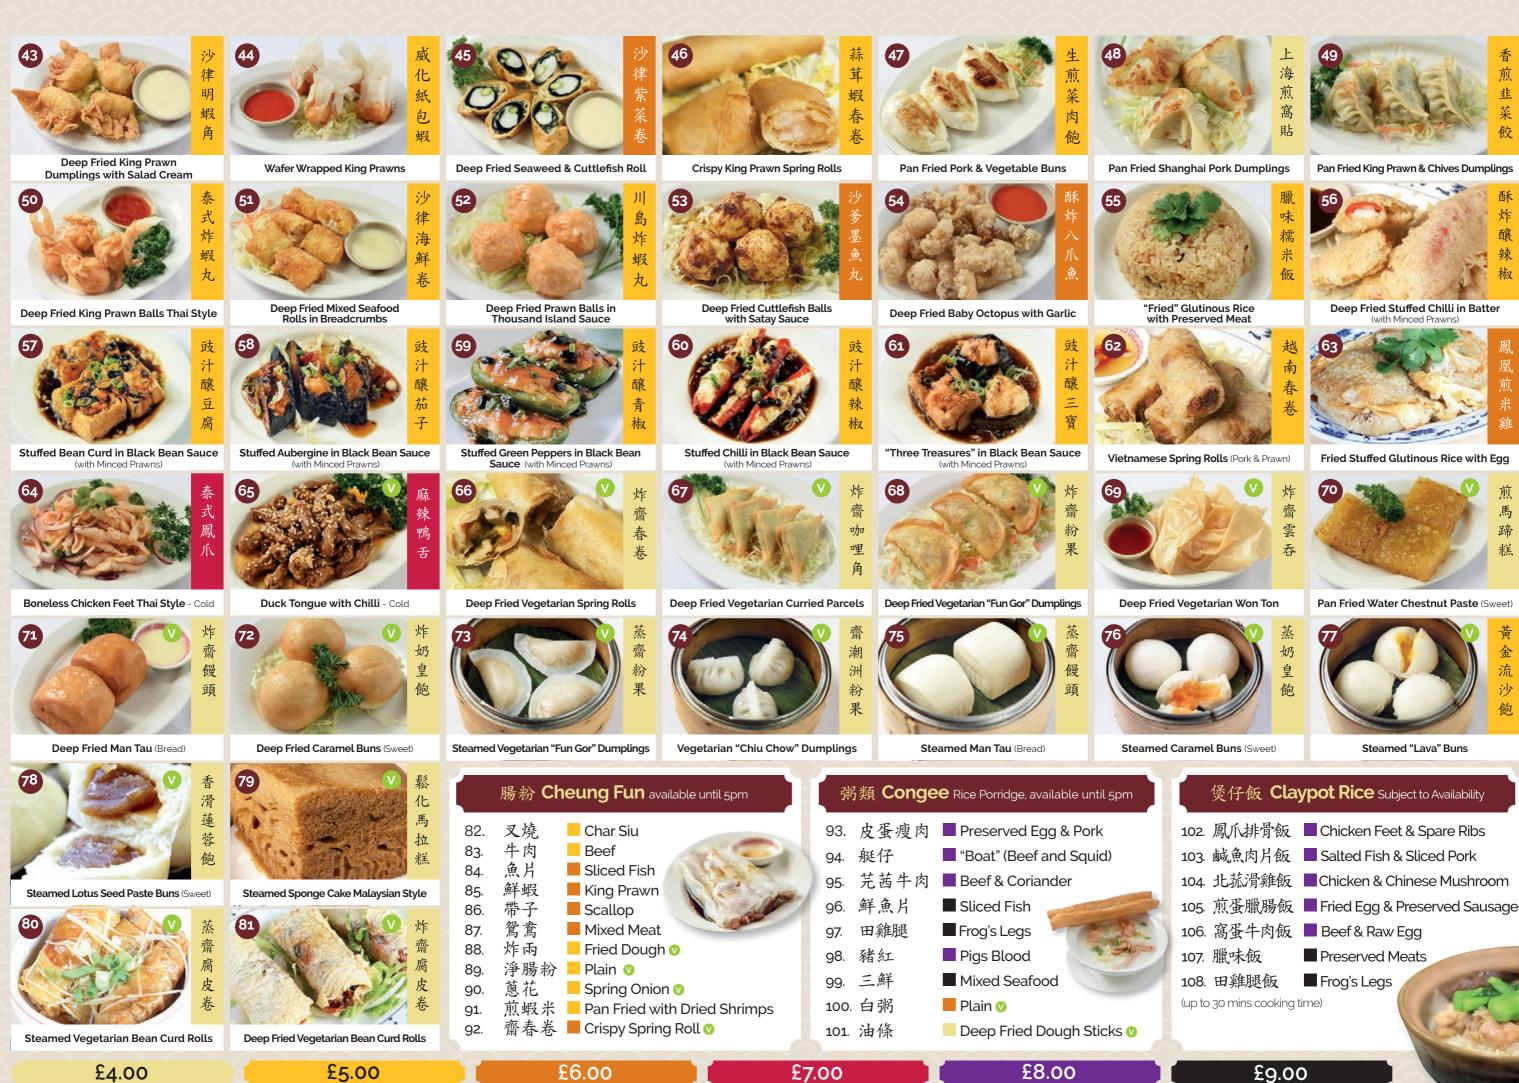

## CHUNG YING CANTONESE RESTAURANT

med Pork & King Prawn Dumplings

Spicy King Prawn Dumplings

**Steamed Char Siu Buns** 

**Steamed Cuttlefish Balls** 

Pig Trotter in Preserved Bean Curd Sauce

**Deep Fried Beef Balls** 

Steamed King Prawn Dumplings

Steamed Spare Ribs in Black Bean Sauce

Steamed Mock Shark's Fin

& Prawns Dumplings

Steamed Whelks in Curry Sauce

Steamed Ox Tripe with Soy & Chilli Dip

Pan Fried Duck Bean Curd Rolls

23

豉

餃

東 風

螺

Steamed King Prawn & Coriander Dumplings

**Steamed Chicken Feet in Black Bean Sauce** 

Steamed "Chiu Chow" Dumplings

Steamed Seafood & Pork Dumplings

Steamed Ox Tripe with Ginger & Spring Onion

Pan Fried Turnip Paste

Steamed King Prawn & Chives Dumplings

Steamed Turnip Paste with Diced Preserved Meat

Steamed Bean Curd Rolls Stuffed with Pork & Prawn

Glutinous Rice Stuffed with Meat in Lotus Leaves

Steamed Mini Octopus in Garlic

Pan Fried Yam Paste

Steamed Mixed Seafood Dumplings

Steamed Preserved Chinese Sausage Buns

Steamed Beef Balls with Coriander

Steamed "Honeycomb" Tripe in Black Pepper

Steamed Mini Octopus in Prawn Paste

40

£4.00 £6.00 £8.00 £5.00 £7.00

Food allergy notice if you have a food allergy or a special dietary requirement please inform a member of staff before placing your order. Thank you

Crispy Curried Chicken Spring Rolls

卷

**Deep Fried Shredded Squid** 

**Deep Fried Won Ton** 

吞

Deep Fried King Prawn "Fun-Gor" Dumplings